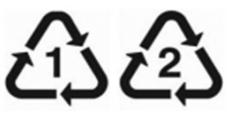

Look for these symbols on the bottom of plastic containers to identify the type of plastic.

## Do Recycle (single stream)

- → Plastics #1 & #2 (soda/water bottles, milk jugs)
- → Aluminum (cans)
- → Tin/Steel (cans)
- → Paper (all kinds and colors)
- → Newspaper
- → Magazines
- → Uncoated Cardboard
- → Aluminum foil (clean)
- → Small electronics and batteries (in P2X container in Trone)