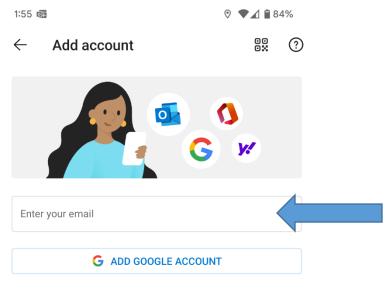

## Launch Outlook Mobile

• Choose "Add Account"

## Enter your email address as <a href="mailto:username@furman.edu">username@furman.edu</a>

PRIVACY AND TERMS

CONTINUE

• To complete the setup, choose "Maybe Later"

Would you like to add another account?

• Setup is complete, if you need additional assistance please contact the IT Service Center, <u>service.center@furman.edu</u> or 864.294.3277.